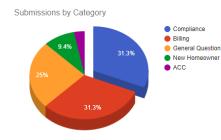

#### **City Point NRH Residential Association Community Charts**

Conversation Started: 01/01/24 to 04/25/24

Total Number of Submissions for Date Range: 32

Pie Charts ordered by: Percentage (high-to-low)