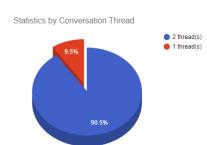

#### **City Point NRH Residential Association Community Charts**

Conversation Started: 01/01/24 to 04/25/24

Total Number of Submissions for Date Range: 32

Pie Charts ordered by: Percentage (high-to-low)