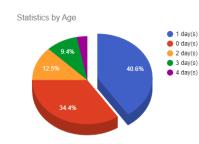

#### **City Point NRH Residential Association Community Charts**

Conversation Started: 01/01/24 to 04/25/24

Total Number of Submissions for Date Range: 32

Pie Charts ordered by: Percentage (high-to-low)