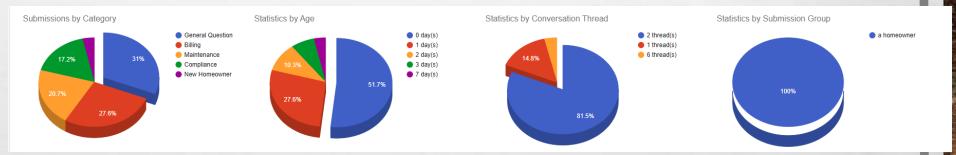

# City Point NRH Residential Association Community Charts

Conversation Started: 10/01/24 to 12/31/24

Total Number of Submissions for Date Range: 29

29 total submissions by Category for City Point NRH Residential Association