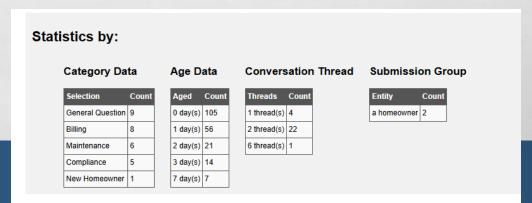

# City Point NRH Residential Association Community Charts

Conversation Started: 10/01/24 to 12/31/24

Total Number of Submissions for Date Range: 29

29 total submissions by Category for City Point NRH Residential Association